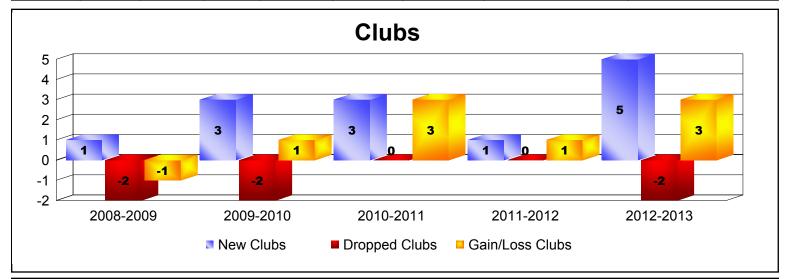

District 333 C

As of June 2013 Cumulative

| Year      | New<br>Clubs | Dropped<br>Clubs | Gain/<br>Loss<br>Clubs | New<br>Members | Charter<br>Members | Reinstate<br>Members | Transfer<br>Members | Total<br>Member<br>Added | Total<br>Members<br>Dropped | Gain/<br>Loss<br>Members |
|-----------|--------------|------------------|------------------------|----------------|--------------------|----------------------|---------------------|--------------------------|-----------------------------|--------------------------|
| 2008-2009 | 1            | -2               | -1                     | 281            | 45                 | 12                   | 7                   | 345                      | -416                        | -71                      |
| 2009-2010 | 3            | -2               | 1                      | 310            | 65                 | 4                    | 9                   | 388                      | -401                        | -13                      |
| 2010-2011 | 3            | 0                | 3                      | 334            | 87                 | 2                    | 4                   | 427                      | -400                        | 27                       |
| 2011-2012 | 1            | 0                | 1                      | 213            | 24                 | 4                    | 4                   | 245                      | -343                        | -98                      |
| 2012-2013 | 5            | -2               | 3                      | 281            | 107                | 0                    | 11                  | 399                      | -348                        | 51                       |
| Average   | 3            | -1               | 1                      | 284            | 66                 | 4                    | 7                   | 361                      | -382                        | -21                      |