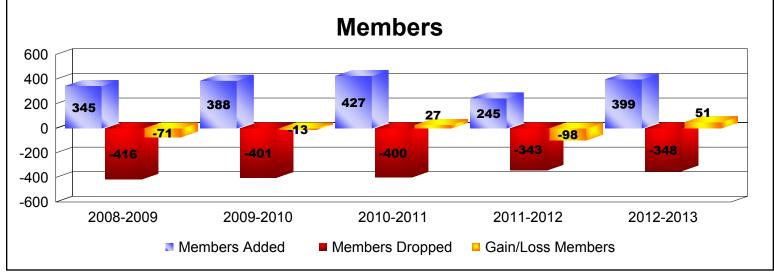

District 333 C

As of June 2013 Cumulative

| Year      | New<br>Clubs | Dropped<br>Clubs | Gain/<br>Loss<br>Clubs | New<br>Members | Charter<br>Members | Reinstate<br>Members | Transfer<br>Members | Total<br>Member<br>Added | Total<br>Members<br>Dropped | Gain/<br>Loss<br>Members |
|-----------|--------------|------------------|------------------------|----------------|--------------------|----------------------|---------------------|--------------------------|-----------------------------|--------------------------|
| 2008-2009 | 1            | -2               | -1                     | 281            | 45                 | 12                   | 7                   | 345                      | -416                        | -71                      |
| 2009-2010 | 3            | -2               | 1                      | 310            | 65                 | 4                    | 9                   | 388                      | -401                        | -13                      |
| 2010-2011 | 3            | 0                | 3                      | 334            | 87                 | 2                    | 4                   | 427                      | -400                        | 27                       |
| 2011-2012 | 1            | 0                | 1                      | 213            | 24                 | 4                    | 4                   | 245                      | -343                        | -98                      |
| 2012-2013 | 5            | -2               | 3                      | 281            | 107                | 0                    | 11                  | 399                      | -348                        | 51                       |
| Average   | 3            | -1               | 1                      | 284            | 66                 | 4                    | 7                   | 361                      | -382                        | -21                      |